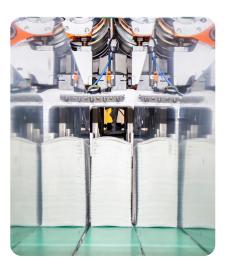

# Produce the best tissue fold

VENTUS-TI interfolder, the next generation high-speed production line for folded facial tissue and hand towels.

High flexibility, easy changeover and cleaning allow maximum efficiency to produce facial tissue products.

VENTUS-TI offers true operational flexibility and a variety of user-friendly features.

- High-speed production up to 300 m/min
- Energy-saving, vacuum-based folding
- Wide range of tissue web unwind options
- Versatile web treatment processes
- Quick cut-off length changeover
- Compact layout options for optimal use of floor space
- Waste reduction features
- User-friendly, intuitive SmartTouch® HMI design
- Easy to clean and maintain

## Easy Changeover

Allow customers switching production for different sizes efficiently.

- Splittable frame for easy access
- Same interface for all rollers
- Quick and easy set up