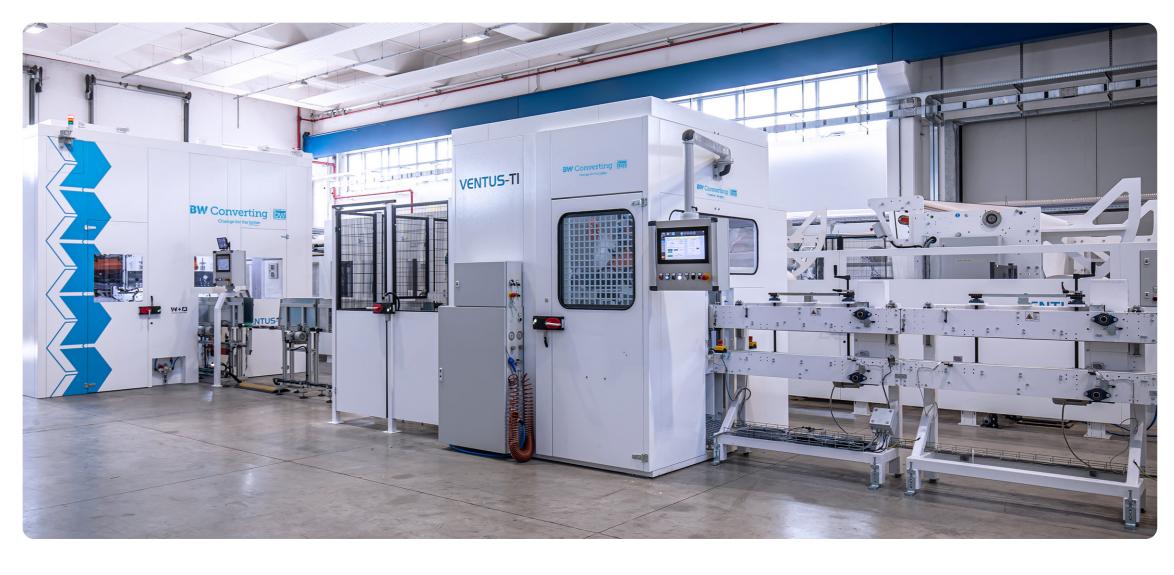

# Produce the best tissue fold

VENTUS-TI interfolder, the next generation high-speed production line for folded facial tissue and hand towels.

High flexibility, easy changeover and cleaning allow maximum efficiency to produce facial tissue products.

VENTUS-TI offers true operational flexibility and a variety of user-friendly features.

- High-speed production up to 300 m/min
- Energy-saving, vacuum-based folding
- Wide range of tissue web unwind options
- Versatile web treatment processes
- Quick cut-off length changeover
- Compact layout options for optimal use of floor space
- Waste reduction features
- User-friendly, intuitive SmartTouch® HMI design
- Easy to clean and maintain

### Prolog-TI

The Prolog-TI is a bolt saw especially designed for interfolded tissue products.

The design inherits the well-known cost- effective solutions of the Prolog LT log saw for tissue rolls.

Customers who choose the Prolog-TI benefit from smooth, reliable operation at high speeds, from product changeovers without change parts and from quality cuts throughout the blade life.