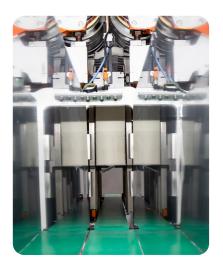

# Produce the best tissue fold

VENTUS-TI interfolder, the next generation high-speed production line for folded facial tissue and hand towels.

High flexibility, easy changeover and cleaning allow maximum efficiency to produce facial tissue products.

VENTUS-TI offers true operational flexibility and a variety of user-friendly features.

- High-speed production up to 300 m/min
- Energy-saving, vacuum-based folding
- Wide range of tissue web unwind options
- Versatile web treatment processes
- Quick cut-off length changeover
- Compact layout options for optimal use of floor space
- Waste reduction features
- User-friendly, intuitive SmartTouch® HMI design
- Easy to clean and maintain

## Easy Changeover

Allow customers switching production for different sizes efficiently.

- Splittable frame for easy access
- Same interface for all rollers
- Quick and easy set up