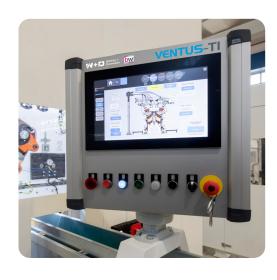

VENTUS-TI offers true operational flexibility and a variety of user-friendly features.

- High-speed production up to 300 m/min
- Energy-saving, vacuum-based folding
- Wide range of tissue web unwind options
- Versatile web treatment processes
- Quick cut-off length changeover
- Compact layout options for optimal use of floor space
- Waste reduction features
- User-friendly, intuitive SmartTouch® HMI design
- Easy to clean and maintain

Uncompressed bolt height range 20 mm – 350 mm

Rockwell drives

Smart Touch

bwconverting.com bwconverting.com