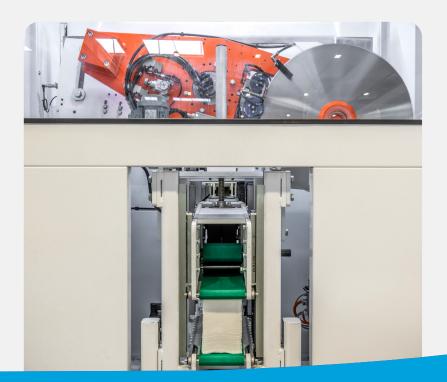

### Prolog-TI

The Prolog-TI is a bolt saw especially designed for interfolded tissue products.

The design inherits the well-known cost- effective solutions of the Prolog LT log saw for tissue rolls.

Customers who choose the Prolog-TI benefit from smooth, reliable operation at high speeds, from product changeovers without change parts and from quality cuts throughout the blade life.

The bolts advancement is controlled by pairs (top/bottom) of servo-motor driven belts for excellent bolt control and consistent cut lengths.

#### **Technical Data**

Up to 200 cuts/min

70-130 bolt width

20-200 bolt height.

Optional Infeed conveyor or up to 350 bolt height

One or two lanes

Rockwell drives

Smart Touch