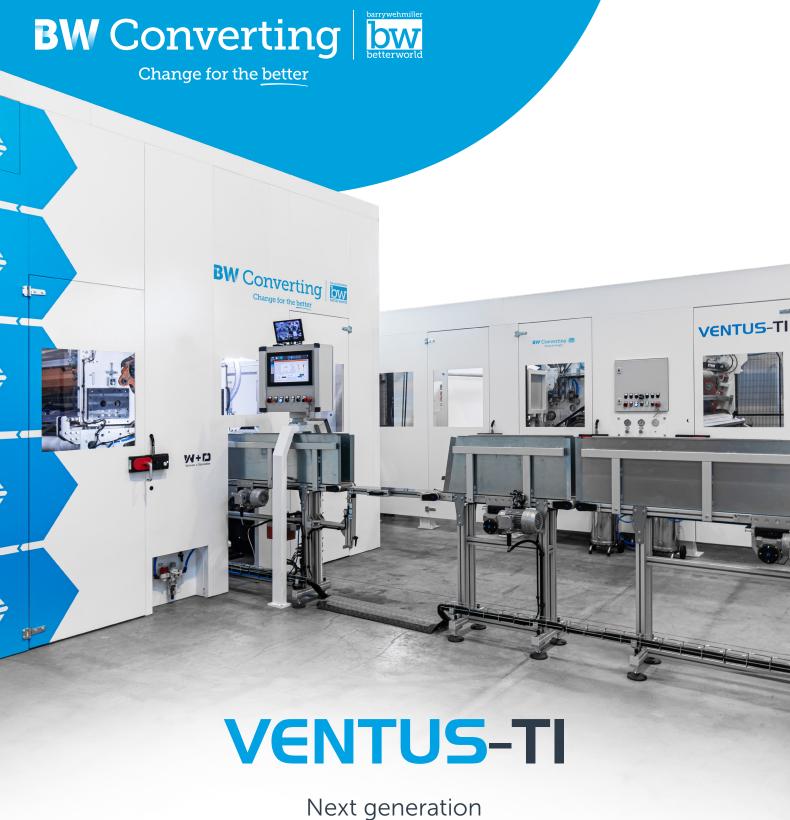

Next generation High-Speed production

## **VENTUS-TI**

# Produce the best tissue fold

VENTUS-TI interfolder, the next generation high-speed production line for folded facial tissue and hand towels.

High flexibility, easy changeover and cleaning allow maximum efficiency to produce facial tissue products.

VENTUS-TI offers true operational flexibility and a variety of user-friendly features.

- High-speed production up to 300 m/min
- Energy-saving, vacuum-based folding
- Wide range of tissue web unwind options
- Versatile web treatment processes
- Quick cut-off length changeover
- Compact layout options for optimal use of floor space
- Waste reduction features
- User-friendly, intuitive SmartTouch® HMI design
- Easy to clean and maintain