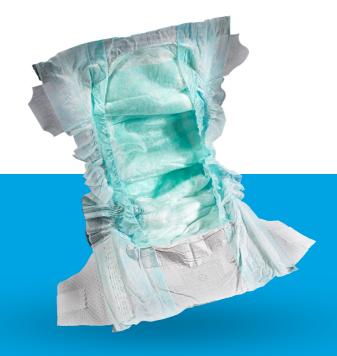

#### TOP-QUALITY machines for TOP-QUALITY products

Your baby-care consumer is very sensitive to product quality. NUBIS lines ensure a constant, high quality thanks to reliable process, top-quality machine parts, and inline quality control.

#### OPTIONS:

- Fecal/back-/poo-BARRIERS
- Core CHANNELS
- Multilayer CORES
- Different barrier CUFF designs
- LOTION
- Printmark-SYNCHRONIZED applications
- Inline TXB lamination
- ZONED SAP application