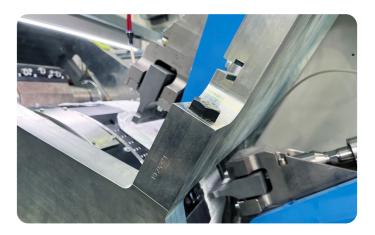

- Central MARRIAGE-DRUM for highest precision of all product components
- COMPACT machine with optimized process flow
- Low-waste ADD-ON EARS
- Quick, reproducible SIZE-CHANGE with minimized need for physical parts change
- All sizes from Newborn up to Junior XL

- INSERT cut/ turn/ repitch are independent units, to minimize size parts
- Preadjusted S2S QUICK-CHANGE modules
- Precise, narrow, cost-saving SIDE SEAM
- ELASTIC threads with tension control, autosplice, longlife guidings and thread-catchers. Option glueless fixation
- SUSTAINABLE machine concept with minimized energy consumption