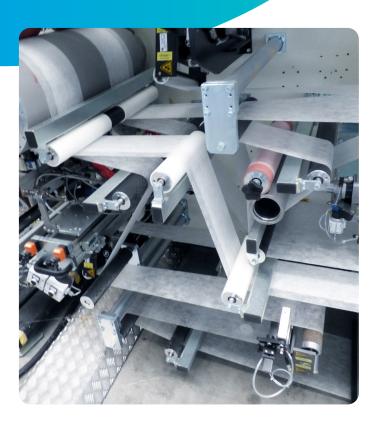

### Minimized size change, utmost precision

NUBIS-BP combines our most excellent core-forming technology with unique solutions specialized for pants production. Solid machine quality provides long lifetime, while modularity gives you utmost flexibility to stay always one step ahead of competition.

- INSERT cut/ turn/ repitch are independent units, to minimize size parts
- Preadjusted S2S QUICK-CHANGE modules
- Precise, narrow, cost-saving SIDE SEAM
- ELASTIC threads with tension control, autosplice, longlife guidings and thread-catchers. Option glueless fixation
- SUSTAINABLE machine concept with minimized energy consumption