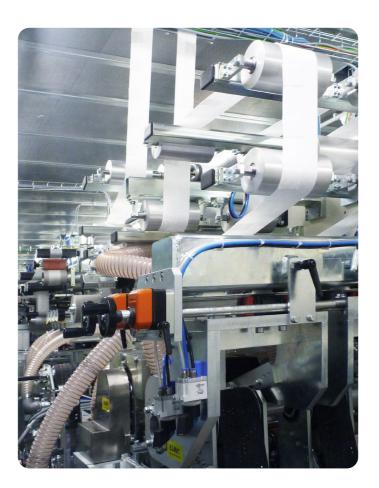

### Minimized size change, utmost precision

NUBIS-BP combines our most excellent core-forming technology with unique solutions specialized for pants production. Solid machine quality provides long lifetime, while modularity gives you utmost flexibility to stay always one step ahead of competition.

- INSERT cut/ turn/ repitch are independent units, to minimize size parts
- Preadjusted S2S QUICK-CHANGE modules
- Precise, narrow, cost-saving SIDE SEAM
- ELASTIC threads with tension control, autosplice, longlife guidings and thread-catchers. Option glueless fixation
- SUSTAINABLE machine concept with minimized energy consumption