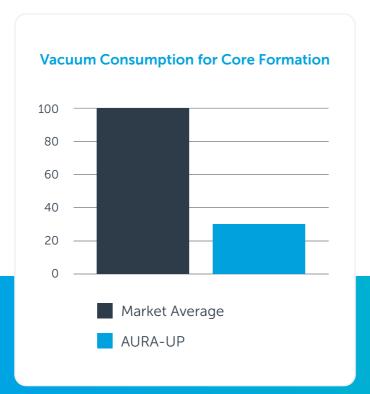

- REVOLUTIONARY vacuum concept
- ENERGY consumption in drumformer cut by 70%

Up to 500 products/minute