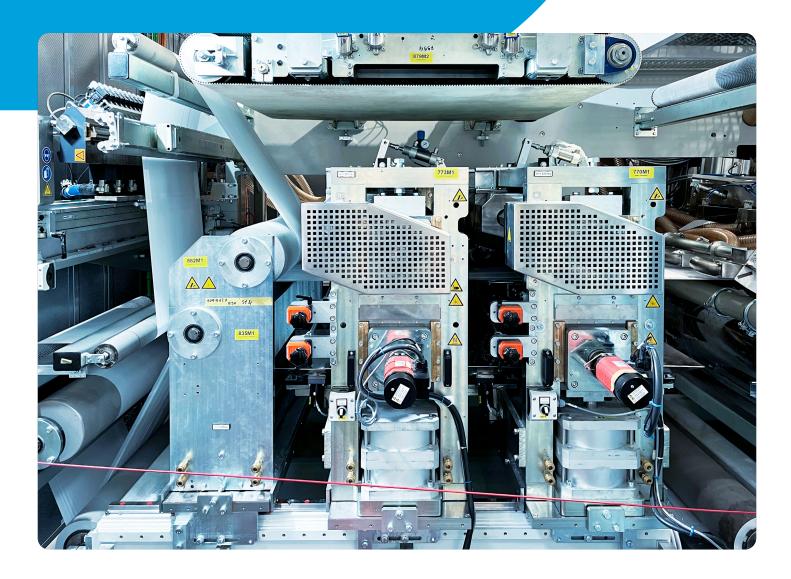

# Best cores and lowest energy consumption

Cost-efficient underpad production requires a sturdy machine design with minimum maintenance and stoptimes.

AURA-UP combines such reliability with an quantum leap in energy-cost reduction. At the same time, it offers the probably best cores in the market.

- REVOLUTIONARY vacuum concept
- ENERGY consumption in drumformer cut by 70%

Up to 500 products/minute