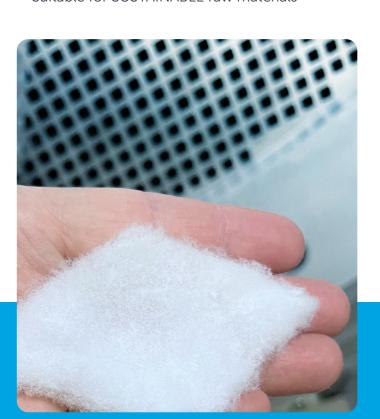

- SOFT fluff core, optionally blended with SAP
- CORE WEIGHTS from 30 200 gsm
- Perfect DISTRIBUTION in core
- NO core wrap needed
- QUICK size change
- LOW topsheet/backsheet grammages
- Suitable for SUSTAINABLE raw materials