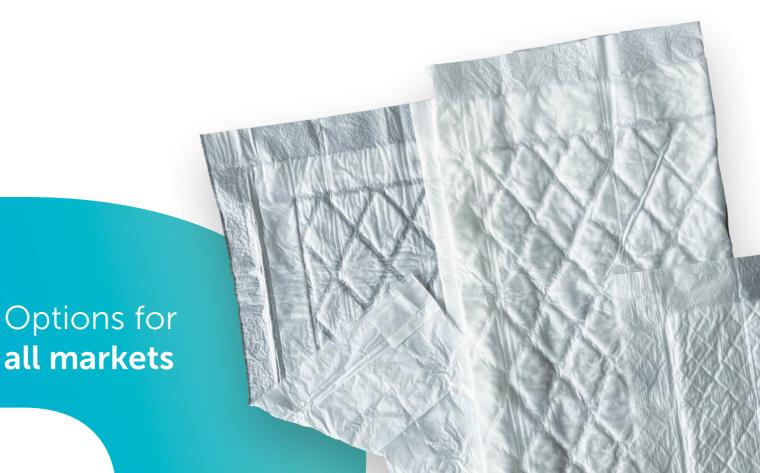

### **AURA-UP**

Best product costs and quality in production of underpads

- SOFT fluff core, optionally blended with SAP
- CORE WEIGHTS from 30 200 gsm
- Perfect DISTRIBUTION in core
- NO core wrap needed
- QUICK size change
- LOW topsheet/backsheet grammages
- Suitable for SUSTAINABLE raw materials