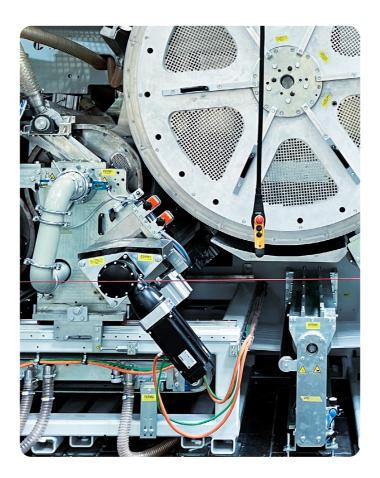

- REVOLUTIONARY vacuum concept
- ENERGY consumption in drumformer cut by 70%

Up to 500 products/minute