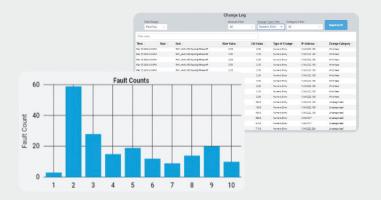

Change Tracking for All HMI Set points

Full Line Web View for Web Process Adjustments

Dynamic Warning/Task list

Fault Analytics

Simple Recipe Management with Comparisons and Change Tracking

**Production Data** 

## High performance design principles include:

Easy-to-use controls

Bright colors

Intuitive navigation

Tag historian

PCMC's SmartTOUCH® HMI also delivers Industry 4.0 tools like production data storage and change logs that provide insights to ramp up production levels with optional IoT cloud-based dashboards (Accelerate).