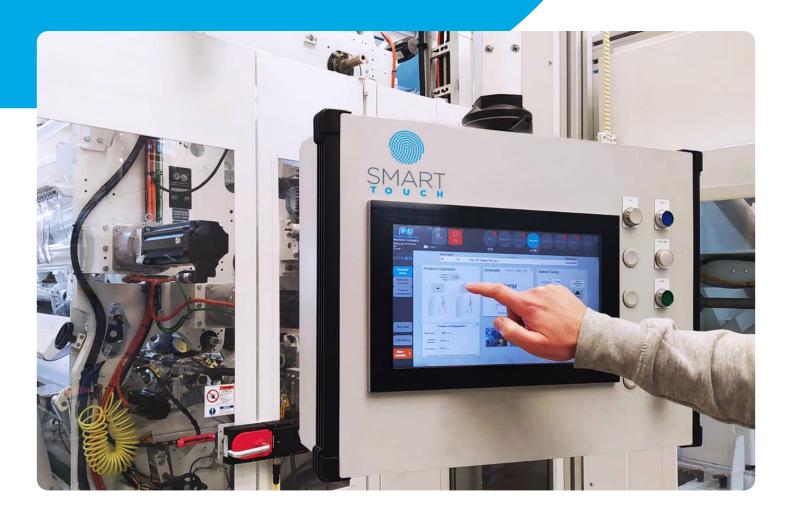

## SmartTOUCH® HMI

SmartTOUCH® HMI is a game-changing human-machine interface providing intuitive navigation and situational awareness for the user.

Following high-performance design principles, SmartTOUCH® offers users a clean, modern interface and enhanced help features. The smart analytic capabilities are aimed at providing customers with insights to improve overall equipment effectiveness.

SmartTOUCH® works much like today's mobile devices with swipe functionality, enabling short learning curves and increased productivity.

SmartTOUCH® also offers Hardware and Software for current and future "Smart Features", including:

## High performance design principles include:

Easy-to-use controls

Bright colors

Intuitive navigation

Tag historian

PCMC's SmartTOUCH® HMI also delivers Industry 4.0 tools like production data storage and change logs that provide insights to ramp up production levels with optional IoT cloud-based dashboards (Accelerate).