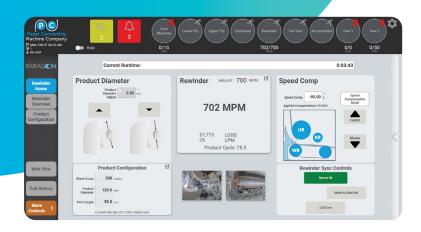

Change Tracking for All HMI Set points

Full Line Web View for Web Process Adjustments

Dynamic Warning/Task list

Fault Analytics

Simple Recipe Management with Comparisons and Change Tracking

**Production Data** 

## High performance design principles include:

Easy-to-use controls

Bright colors

Intuitive navigation

Tag historian

PCMC's SmartTOUCH® HMI also delivers Industry 4.0 tools like production data storage and change logs that provide insights to ramp up production levels with optional IoT cloud-based dashboards (Accelerate).