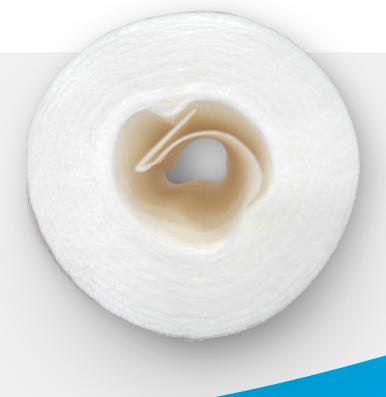

### The core of sustainability

PCMC's patented InvisibleO coreless technology revolutionizes log winding with recirculating, recyclable thermoplastic mandrels, delivering both sustainability and cost-efficient production.