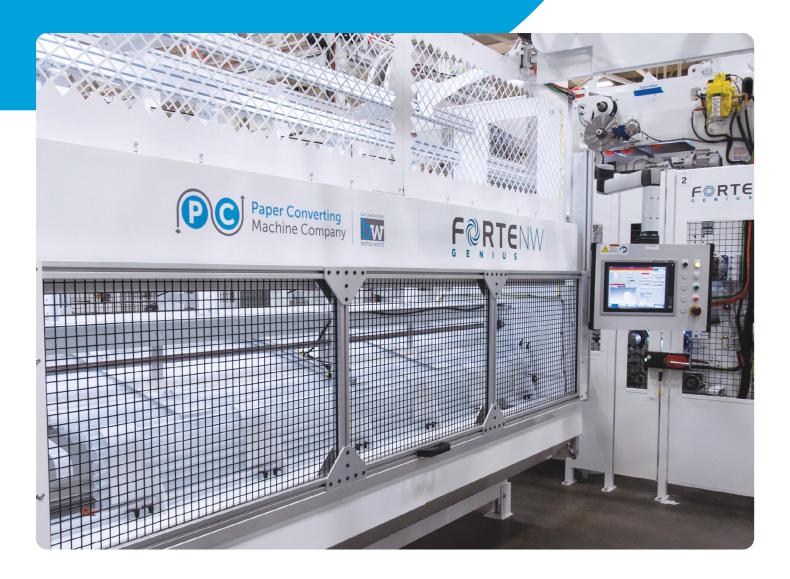

## FORTENW

# Highly efficient canister rolls with FORTE-NW series

- High-quality product from the core to the tail
- Flexibility in feeding different widths of parent rolls
- Better tension control results in better product quality throughout the roll
- Fast product changeovers
- Simplicity in operation
- · Benchmarking availability and productivity
- Change of perforation via HMI
- Optional second perforator package
- Up to 250 rolls/min and up to 320 rolls/min versions