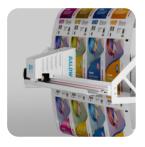

## **Specifications**

User Interface: 24" Multi-touch, gesture driven

**Cameras:** High resolution CMOS

**Lighting:** High performance LED

Substrates: Opaque, transparent, and highly reflecting

Field of View (min): 30 mm x 21.5 mm

Field of View (max): 230 mm x 167 mm

Traverse Width Range: 1000 mm to 2800 mm

Maximum Operating Speed: 700 m/min

Power: 120 - 240 VAC / 3.8 A at 120 VAC, 2.0 A at 230 VAC