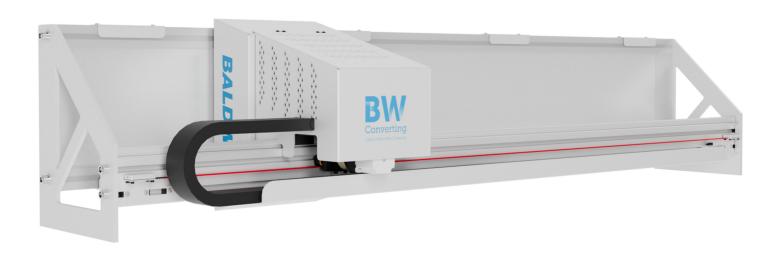

## **Specifications**

User Interface: 24" Multi-touch, gesture driven

**Cameras:** High resolution CMOS

**Lighting:** High performance LED

Substrates: Opaque, transparent, and highly reflecting

Field of View (min): 30 mm x 21.5 mm

Field of View (max): 230 mm x 167 mm

Traverse Width Range: 1000 mm to 2800 mm

Maximum Operating Speed: 700 m/min

Power: 120 - 240 VAC / 3.8 A at 120 VAC, 2.0 A at 230 VAC

#### **Features**

Standalone product

Enhances Defender 100%

Compact, with large field of view

Multiple configurations

Operators get real-time insights