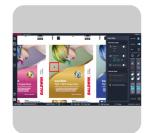

# Defender® View

Easy, Smart, and Future-proof Web Monitoring for the Print Industry

Optimized UX: Defender® View is designed to the latest UX/UI standards making it incredibily simple to learn and use. It offers fast responsiveness and navigation making it highly efficient to use.

### **Benefits**

- **Best-in-class:** Defender<sup>®</sup> View has been designed to the latest UX/UI standards making it incredibly simple to learn and use. It offers fast responsiveness and navigation making it highly efficient to use.
- **Future-proof:** Being the most modern web viewer on the market, the Defender View utilizes state-of-the-art cameras and LED lighting technology. The system offers color and distortion correction as standard, ensuring images are vivid and faithful to your printed product.
- **Easy to Retrofit:** Defender View has a very compact form factor, making it ideal for retrofits. Due to its modern architecture, it delivers the same field of view with only a fraction of the space required by traditional viewers.
- **4 Wide Application Support:** Defender View supports imaging of all typical packaging print applications as well as many more niche applications such as UV and IR illumination or advanced image analysis like Delta-E color monitoring and Barcode Grading.
- **Sampled Inspection:** Leveraging our decades of 100% inspection know-how, Defender View is the smartest viewer on the market. It has an extensive range of inspection algorithms that can detect and classify many common print defects to help drive quality and process improvements.

#### **Features**

Standalone product

Enhances Defender 100%

Compact, with large field of view

Multiple configurations

Operators get real-time insights