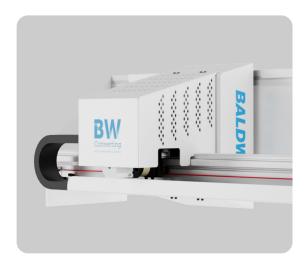

## **Specifications**

User Interface: 24" Multi-touch, gesture driven

**Cameras:** High resolution CMOS

**Lighting:** High performance LED

Substrates: Opaque, transparent, and highly reflecting

Field of View (min): 30 mm x 21.5 mm

Field of View (max): 230 mm x 167 mm

Traverse Width Range: 1000 mm to 2800 mm

Maximum Operating Speed: 700 m/min

Power: 120 - 240 VAC / 3.8 A at 120 VAC, 2.0 A at 230 VAC