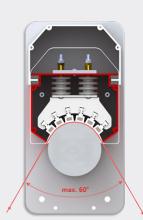

### **Benefits**

Swap cartridge with ease.

Easily & precisely set electrode gap.

Optimized air flow prevents debris accumulation, making it easier to clean.