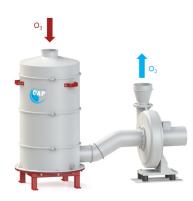

#### Ozone Converter CAP 040

- Environmentally friendly and occupationally safe
- Purifies corona exhaust air
- Meets legislation standards
- Designed for narrow web applications

Comfortable, topside positioning of cartridge.