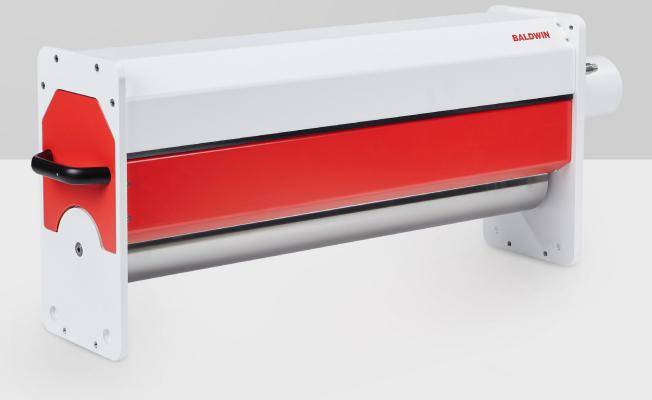

### **High Performance Surface Treatment on a Small Scale**

The Corona SlimLine is the ideal surface treatment solution for label printing and narrow web applications, with guaranteed complete ink bonding onto plastics.

### **Benefits**

Swap cartridge with ease.

Easily & precisely set electrode gap.

Optimized air flow prevents debris accumulation, making it easier to clean.