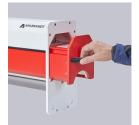

### **Benefits**

Swap cartridge with ease.

Easily & precisely set electrode gap.

Optimized air flow prevents debris accumulation, making it easier to clean.

Cartridge equipped with ergonomic handles.

Integrated line speed measurement with automatic power setting & watt density control