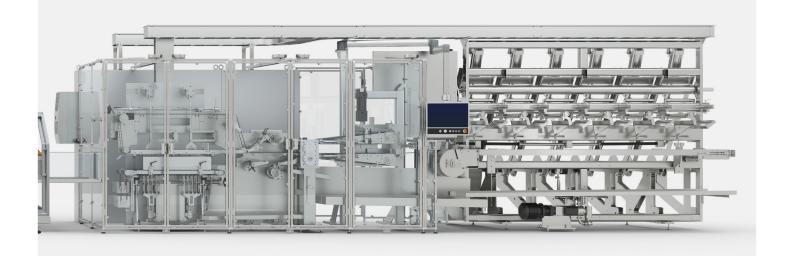

## **CLIPPER**

Modular and configurable wipes converting systems

## **CLIPPER**

The Clipper series offers interfolded and non-interfolded flat pack wet wipes. Patented technology allows interconnection of clips to make pop up stacks.

- Compact machine designed to grow with your business
- Quick changeover wetting and folding stations maximize up-time
- Flexible accommodates virtually every flatpack format
- Rockwell drives and controls